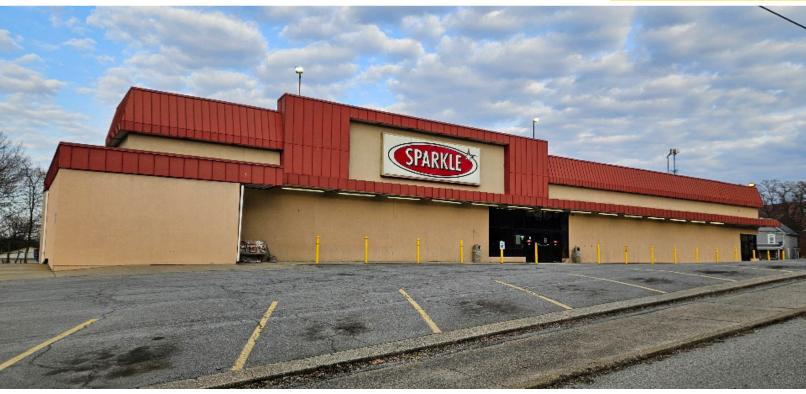

## VERY NICE 25,000 SF COMMERCIAL BUILDING ON 2.3 ACRES

Former Sparkle Market,
Block Construction
Paved Parking,
Occupied Just Weeks Ago

Downtown Salem, OH, Columbiana County

423 S. LUNDY AVE., SALEM, OH 44460

Real Estate Features. Longtime Sparkle Market, recently closed on March 5, 2025. Very nice 25,000 SF block building adaptable to many uses. Automatic front doors, loading dock, large sales area, men's/ladies' restrooms, paved parking. HVAC systems in good shape as well as roof. Located in downtown Salem on approx. 2.3 acres with loads of frontage on Lundy and side alley. Public utilities. Heavy electric service. Current real estate taxes are \$6,350 per half year. Check zoning for your particular needs. Great investment potential!