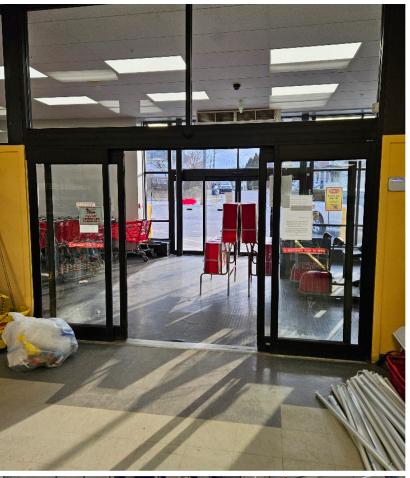

Real Estate Features. Longtime Sparkle Market, recently closed on March 5, 2025. Very nice 25,000 SF block building adaptable to many uses. Automatic front doors, loading dock, large sales area, men's/ladies' restrooms, paved parking. HVAC systems in good shape as well as roof. Located in downtown Salem on approx. 2.3 acres with loads of frontage on Lundy and side alley. Public utilities. Heavy electric service. Current real estate taxes are \$6,350 per half year. Check zoning for your particular needs. Great investment potential!