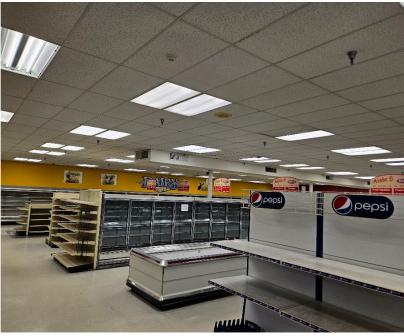

Real Estate Features. Longtime Sparkle Market, recently closed on March 5, 2025. Very nice 25,000 SF block building adaptable to many uses. Automatic front doors, loading dock, large sales area, men's/ladies' restrooms, paved parking. HVAC systems in good shape as well as roof. Located in downtown Salem on approx. 2.3 acres with loads of frontage on Lundy and side alley. Public utilities. Heavy electric service. Current real estate taxes are \$6,350 per half year. Check zoning for your particular needs. Great investment potential!