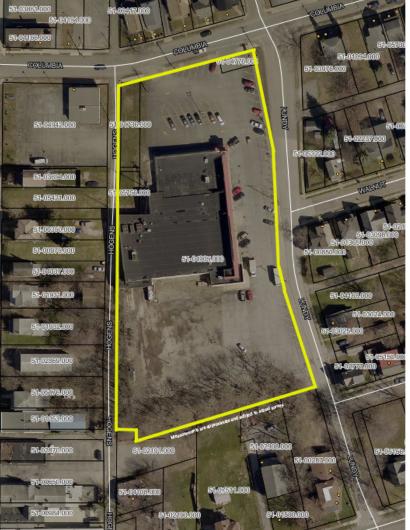

## VERY NICE 25,000 SF COMMERCIAL BUILDING ON 2.3 ACRES

Former Sparkle Market,
Block Construction
Paved Parking,
Occupied Just Weeks Ago

Downtown Salem, OH, Columbiana County

423 S. LUNDY AVE., SALEM, OH 44460

Real Estate Features. Longtime Sparkle Market, recently closed on March 5, 2025. Very nice 25,000 SF block building adaptable to many uses. Automatic front doors, loading dock, large sales area, men's/ladies' restrooms, paved parking. HVAC systems in good shape as well as roof. Located in downtown Salem on approx. 2.3 acres with loads of frontage on Lundy and side alley. Public utilities. Heavy electric service. Current real estate taxes are \$6,350 per half year. Check zoning for your particular needs. Great investment potential!